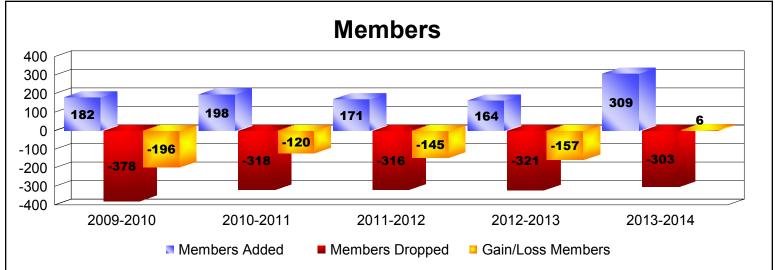

District 335 A

As of June 2014 Cumulative

| Year      | New<br>Clubs | Dropped<br>Clubs | Gain/<br>Loss<br>Clubs | New<br>Members | Charter<br>Members | Reinstate<br>Members | Transfer<br>Members | Total<br>Member<br>Added | Total<br>Members<br>Dropped | Gain/<br>Loss<br>Members |
|-----------|--------------|------------------|------------------------|----------------|--------------------|----------------------|---------------------|--------------------------|-----------------------------|--------------------------|
| 2009-2010 | 0            | -4               | -4                     | 139            | 0                  | 5                    | 38                  | 182                      | -378                        | -196                     |
| 2010-2011 | 1            | -4               | -3                     | 145            | 21                 | 4                    | 28                  | 198                      | -318                        | -120                     |
| 2011-2012 | 1            | -4               | -3                     | 139            | 20                 | 3                    | 9                   | 171                      | -316                        | -145                     |
| 2012-2013 | 0            | -5               | -5                     | 131            | 0                  | 16                   | 17                  | 164                      | -321                        | -157                     |
| 2013-2014 | 0            | -5               | -5                     | 297            | 0                  | 3                    | 9                   | 309                      | -303                        | 6                        |
| Average   | 0            | -4               | -4                     | 170            | 8                  | 6                    | 20                  | 205                      | -327                        | -122                     |