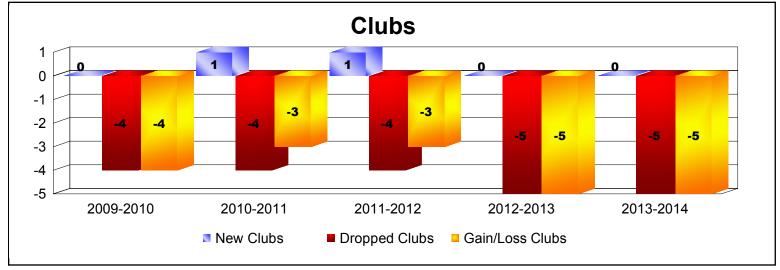

District 335 A

As of June 2014 Cumulative

| Year      | New<br>Clubs | Dropped<br>Clubs | Gain/<br>Loss<br>Clubs | New<br>Members | Charter<br>Members | Reinstate<br>Members | Transfer<br>Members | Total<br>Member<br>Added | Total<br>Members<br>Dropped | Gain/<br>Loss<br>Members |
|-----------|--------------|------------------|------------------------|----------------|--------------------|----------------------|---------------------|--------------------------|-----------------------------|--------------------------|
| 2009-2010 | 0            | -4               | -4                     | 139            | 0                  | 5                    | 38                  | 182                      | -378                        | -196                     |
| 2010-2011 | 1            | -4               | -3                     | 145            | 21                 | 4                    | 28                  | 198                      | -318                        | -120                     |
| 2011-2012 | 1            | -4               | -3                     | 139            | 20                 | 3                    | 9                   | 171                      | -316                        | -145                     |
| 2012-2013 | 0            | -5               | -5                     | 131            | 0                  | 16                   | 17                  | 164                      | -321                        | -157                     |
| 2013-2014 | 0            | -5               | -5                     | 297            | 0                  | 3                    | 9                   | 309                      | -303                        | 6                        |
| Average   | 0            | -4               | -4                     | 170            | 8                  | 6                    | 20                  | 205                      | -327                        | -122                     |